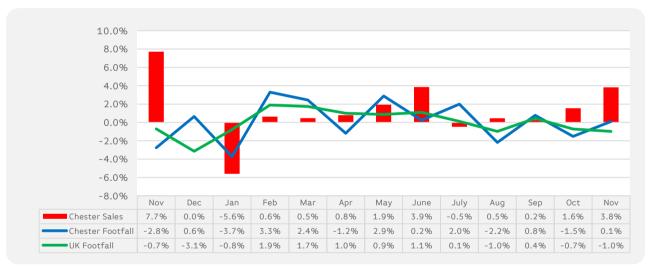

--|--------------------------|-------------------------------------|-------------------------------------|--|
|  |               | Year to Date<br>% Change | Average Year<br>on Year %<br>Change | Average Week<br>on Week %<br>Change |  |
|  | Chester       | -1.5%                    | -1.4%                               | 3.8%                                |  |
|  | BRC UK Sales  | 0.2%                     | -0.5%                               |                                     |  |
|  |               |                          |                                     |                                     |  |





## Sales & Footfall Data

#### Average Annual Percentage Changes



\*Notes: Due to recent addition in Cameras at the Centre the % shown from Nov 2015 will be like for like

0



### Average Week on Week Percentage Changes

# Footfall Totals-Weekly Ave. 🔘 👘 🔜



# **Counting By Location Main Locations Only**



#### Notes:

\*The Regional Benchmark comprises of High Street locations within the BRC defined region of North and Yorkshire. National Benchmarks comprise of High Street Locations within the entire UK.

BRC Calendar: The BRC Calendar ensures that each month consists of full weeks, to enable data comparison

Gross Sales: We collect Gross Sales fro the tracker (these include VAT)

% Change YTD-An Average of the YoY comparison each month

Average Annual % Change-The % change in footfall/sales from the same month last year

Average Week on week % change-The Average comparison in footfall/sales of each week compared to the previous week for all weeks within th