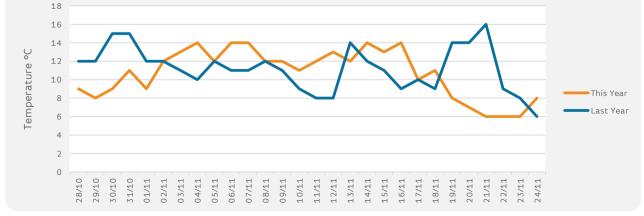

|

#### 0 Springboard Insights

|  | Monthly Sales |                          |                                     | 0                                   |  |
|--|---------------|--------------------------|-------------------------------------|-------------------------------------|--|
|  |               | Year to Date<br>% Change | Average Year<br>on Year %<br>Change | Average Week<br>on Week %<br>Change |  |
|  | Chester       | -1.5%                    | -1.4%                               | 3.8%                                |  |
|  | BRC UK Sales  | 0.2%                     | -0.5%                               |                                     |  |
|  |               |                          |                                     |                                     |  |





## Sales & Footfall Data

#### Average Annual Percentage Changes



\*Notes: Due to recent addition in Cameras at the Centre the % shown from Nov 2015 will be like for like

0



### Average Week on Week Percentage Changes

# Footfall Totals-Weekly Ave. 🔘 👘 🔜



# **Counting By Location Main Locations Only**



#### Notes:

\*The Regional Benchmark comprises of High Street locations within the BRC defined region of North and Yorkshire. National Benchmarks comprise of High Street Locations within the entire UK.

BRC Calendar: The BRC Calendar ensures that each month consists of full weeks, to enable data comparison

Gross Sales: We collect Gross Sales fro the tracker (these include VAT)

% Change YTD-An Average of the YoY comparison each month

Average Annual % Change-The % change in foot