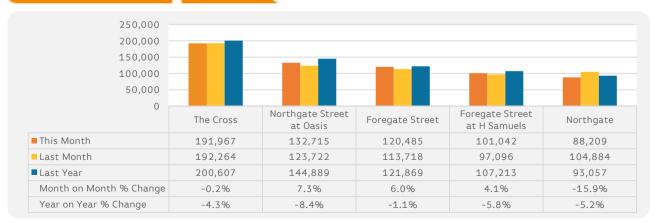

---------------------|--|
|  |               | Year to Date<br>% Change | Average Year<br>on Year %<br>Change | Average Week<br>on Week %<br>Change |  |
|  | Chester       | -1.5%                    | -1.4%                               | 3.8%                                |  |
|  | BRC UK Sales  | 0.2%                     | -0.5%                               |                                     |  |
|  |               |                          |                                     |                                     |  |





## Sales & Footfall Data

#### Average Annual Percentage Changes



\*Notes: Due to recent addition in Cameras at the Centre the % shown from Nov 2015 will be like for like

0



### Average Week on Week Percentage Changes

# Footfall Totals-Weekly Ave. 🔘 👘 🔜



# **Counting By Location Main Locations Only**



#### Notes:

\*The Regional Benchmark comprises of High Street locations within the BRC defined region of North and Yorkshire. National Benchmarks comprise of High Street Locations within the entire UK.

BRC Calendar: The BRC Calendar ensures that each month consists of full weeks, to enable data comparison

Gross Sales: We collect Gross Sales fro the tracker (these include VAT)

% Change YTD-An Average of the YoY comparison each month

Average Annual % Change-The % change in footfall/sales from the same month last year

Average Week on week % change-The Average comparison in footfall/sales of each week compared to the previous week for all weeks within the reporting month.

www.ch1chesterbid.co.uk

Powered by Springboard