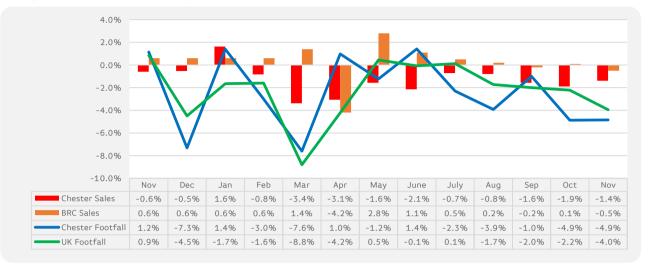

#### Average Annual Percentage Changes

\*Notes: Due to recent addition in Cameras at the Centre the % shown from Nov 2015 will be like for like

0